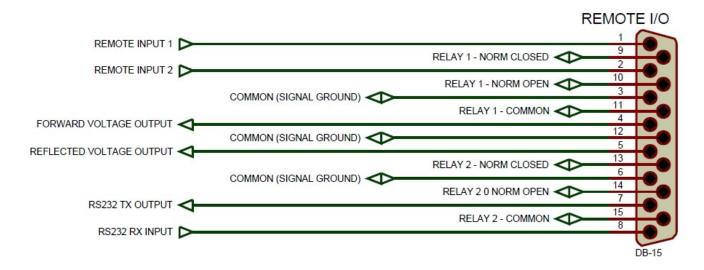

## **DPS-100D Remote Connector**

© Copyright 2011 Broadcast Devices, Inc. 2066 East Main Street Cortlandt Manor, NY 10567 (914) 737-5032 www.broadcast-devices.com