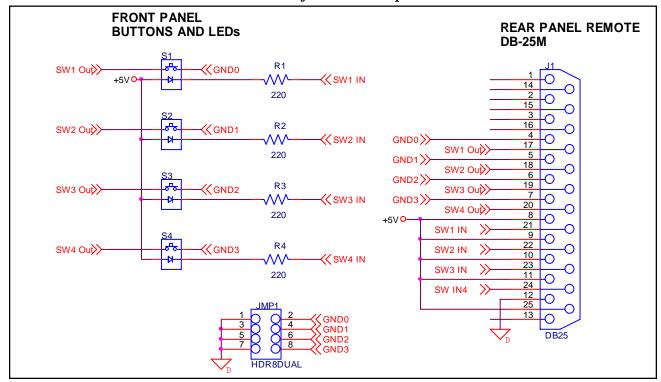

## The REM-100 8 Button Lighted Pushbutton Panel

The REM-100 8 Lighted Pushbutton Panel has two groups of four lighted pushbuttons. Housed in a standard EIA single 19 inch rack enclosure this generic panel can be used for just about any purpose where push button control and LED status is required. Each push button is a single pole single through momentary switch. Each switch has an accompanying LED indicator. Both sides of the switch contacts are available at the rear panel connector so that isolated connections can be made if desired. There is also a header on the PC board that allows the switches to be configured for closure to common for simplified wiring. The LED indicators are common to a power supply pin on one side and each is isolated with a dropping resistor on the other. Simply ground the desired LED terminal to light it. In addition to the panel there is a sturdy steel back bracket that houses two DB-25 connectors for interface to each 4 button grouping. The panel comes without labeling or overlay. If you require a custom overlay for your project please contact us and we would be happy to quote custom artwork.

## Schematic of Button Group

**Broadcast Devices, Inc.** 5 Crestview Avenue, Cortlandt Manor, NY 10567 Tel. (914) 737-5032 Fax.. (914) 736-6916

Visit us on the web at: www.Broadcast-Devices.com