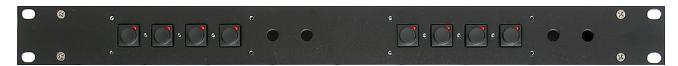

## The REM-100 8 Button Lighted Pushbutton Panel

The REM-100 8 Lighted Pushbutton Panel has two groups of four lighted pushbuttons. Housed in a standard EIA single 19 inch rack enclosure this generic panel can be used for just about any purpose where push button control and LED status is required. Each push button is a single pole single through momentary switch. Each switch has an accompanying LED indicator. Both sides of the switch contacts are available at the rear panel connector so that isolated connections can be made if desired. There is also a header on the PC board that allows the switches to be configured for closure to common for simplified wiring. The LED indicators are common to a power supply pin on one side and each is isolated with a dropping resistor on the other. Simply ground the desired LED terminal to light it. In addition to the panel there is a sturdy steel back bracket that houses two DB-25 connectors for interface to each 4 button grouping. The panel comes without labeling or overlay. If you require a custom overlay for your project please contact us and we would be happy to quote custom artwork.

## **Technical Specifications:**

Number of buttons 8 in two groups of 4 momentary lighted pushbuttons LED Voltage 5 - 24 VDC Connector DB-25 Male