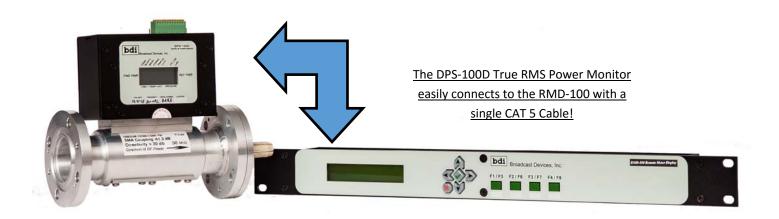

## RMD-100 Remote Meter Display

The DPS-100D True RMS Power Meter has been joined by the RMD-100 Remote Meter Display!

The RMD-100 Remote Meter Display

## **Description:**

The RMD-100 Remote Display Panel is a 1 RU LCD display panel that is designed to interface directly to all BDI DPS-100D series True RMS Power Monitors. The unit displays forward and reflected power, internal line temperature, external temperature and transmission line pressure. The unit also has the facility to reset faults generated by the DPS-100D. Indication of fault and Interlock open are displayed as well. The unit has provision for 2 relays that provide alarm and Interlock status for connection to remote controls.