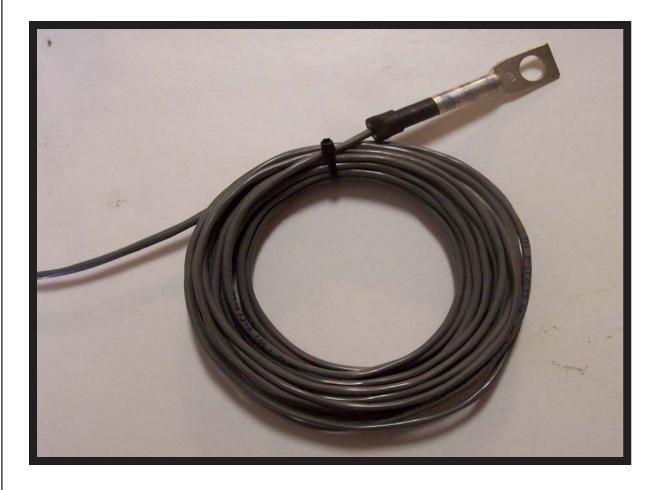

## **TMP-100 Temperature Sensor Datasheet**

The TMP-100 provides accurate temperature monitoring of anything you wish to monitor. Examples of use are; ambient room temperature, transmitter, combiners, or transmission line temperatures. The TMP-100 connects directly to our SWP series products providing another additional function, and confidence.

Can be operated over the temperature range -50°C to +150°C

- \* 200°C Temperature Span
- \* Accuracy Better Than ±2% of Full Scale
- \* Linearity Better Than ±1% of Full Scale
- \* Temperature Coefficient of 22.5 mV/°C
- \* Output proportional to temperature x V+
- \* Single-supply Operation
- \* Reverse Voltage Protection
- \* Minimal Self Heating
- \* High Level, Low Impedance Output
- \* Standard supplied cable length 25 feet